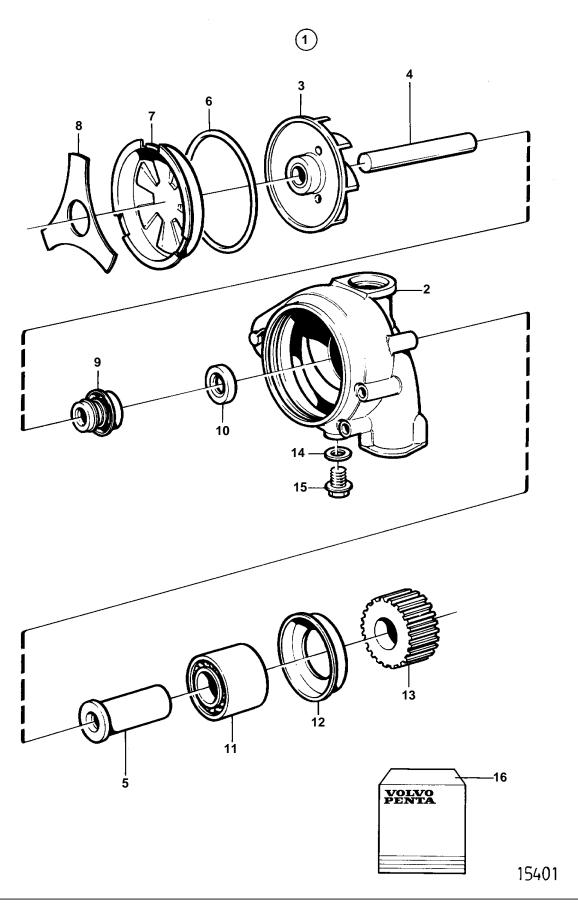

| REF | PART NO. | QTY | DESCRIPTION                      | NOTES                                                                         |
|-----|----------|-----|----------------------------------|-------------------------------------------------------------------------------|
| 1   | 3183908  | 1   |                                  |                                                                               |
| 2   |          | 1   | Housing                          |                                                                               |
| 3   | 3183683  |     | <ul> <li>Impeller</li> </ul>     |                                                                               |
| 4   | 468249   | 1   | <ul> <li>Shaft</li> </ul>        | Included in repair kit 3830711.                                               |
| 5   | 421549   | 1   | <ul> <li>Shaft</li> </ul>        | Included in repair kit 3830711.                                               |
| 6   | 471497   | 1   |                                  | Included in repair kit 3830711.                                               |
| 7   | 3183650  | 1   |                                  |                                                                               |
| 8   | 471495   | 1   | <ul> <li>Lock spring</li> </ul>  | Included in repair kit 3830711.                                               |
| 9   | 1676432  | 1   | Sealing ring                     | Included in repair kit 3830711.                                               |
| 10  | 958811   | 1   | <ul> <li>Sealing ring</li> </ul> | Included in repair kit 3830711.                                               |
| 11  | 471499   | 1   |                                  | Included in repair kit 3830711.                                               |
| 12  | 471493   | 1   | Lock ring                        | Included in repair kit 3830711.                                               |
| 13  | 471501   | 1   |                                  |                                                                               |
| 14  | 11992    | 1   |                                  |                                                                               |
| 15  | 947107   | 1   | Flange screw                     | DI 040074                                                                     |
| 40  | 849971   | 1   | Plug                             | Plug 849971 should be used at marine engines. Screw 947107 should dismounted. |
| 16  | 276942   | 1   | Coolant pump kit                 | SEE GROUP 99                                                                  |
|     |          |     |                                  |                                                                               |
|     |          |     |                                  |                                                                               |
|     |          |     |                                  |                                                                               |
|     |          |     |                                  |                                                                               |
|     |          |     |                                  |                                                                               |
|     |          |     |                                  |                                                                               |
|     |          |     |                                  |                                                                               |
|     |          |     |                                  |                                                                               |
|     |          |     |                                  |                                                                               |
|     |          |     |                                  |                                                                               |
|     |          |     |                                  |                                                                               |
|     |          |     |                                  |                                                                               |
|     |          |     |                                  |                                                                               |
|     |          |     |                                  |                                                                               |
|     |          |     |                                  |                                                                               |
|     |          |     |                                  |                                                                               |
|     |          |     |                                  |                                                                               |
|     |          |     |                                  |                                                                               |
|     |          |     |                                  |                                                                               |
|     |          |     |                                  |                                                                               |
|     |          |     |                                  |                                                                               |
|     |          |     |                                  |                                                                               |
|     |          |     |                                  |                                                                               |
|     |          |     |                                  |                                                                               |
| 1   |          |     |                                  |                                                                               |
| 1   |          |     |                                  |                                                                               |
|     |          |     |                                  |                                                                               |
|     |          |     |                                  |                                                                               |
|     |          |     |                                  |                                                                               |
|     |          |     |                                  |                                                                               |
|     |          |     |                                  |                                                                               |
|     |          |     |                                  |                                                                               |
|     |          |     |                                  |                                                                               |
|     |          |     |                                  |                                                                               |
| 1   |          |     |                                  |                                                                               |
| 1   |          |     |                                  |                                                                               |
|     |          |     |                                  |                                                                               |
|     |          |     |                                  |                                                                               |
|     |          |     |                                  |                                                                               |
| 1   |          |     |                                  |                                                                               |
| 1   |          |     |                                  |                                                                               |
|     |          |     |                                  |                                                                               |
|     |          |     |                                  |                                                                               |
|     |          |     |                                  |                                                                               |
| 1   |          |     |                                  |                                                                               |
|     |          |     |                                  |                                                                               |
|     |          |     |                                  |                                                                               |